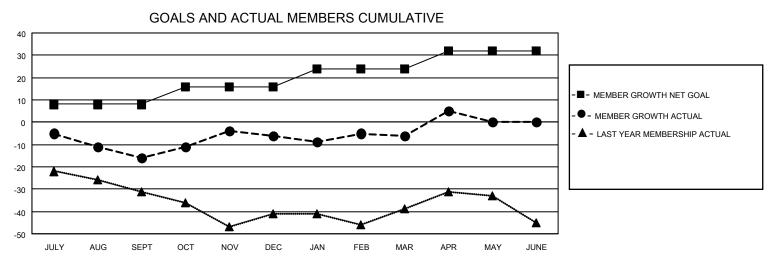

## District 19 E

| Clubs RESULTS FOR 2022-2023 |   |   |   | Members  RESULTS FOR 2022-2023 |   |    |    |
|-----------------------------|---|---|---|--------------------------------|---|----|----|
|                             |   |   |   |                                |   |    |    |
| JULY/AUG/SEPT               | 1 | 0 | 0 | JULY/AUG/SEPT                  | 8 | 35 | 44 |
| OCT/NOV/DEC                 | 0 | 0 | 0 | OCT/NOV/DEC                    | 8 | 47 | 34 |
| JAN/FEB/MAR                 | 0 | 0 | 0 | JAN/FEB/MAR                    | 8 | 31 | 29 |
| APR/MAY/JUNE                | 0 | 0 | 0 | APR/MAY/JUNE                   | 8 | 22 | 10 |